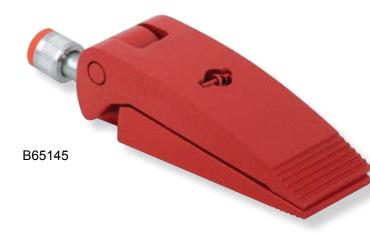

## **B65145 1 Ton Spreader**

- Includes a B69477 Coupler
- Designed to work in confined working space
- Can be used with B65114 or B65115

| Model  | Capacity | Stroke | Cylinder Effective Area | Ram Collapsed<br>Height | Ram Extended<br>Height | G.W.   |
|--------|----------|--------|-------------------------|-------------------------|------------------------|--------|
| B65145 | 1 Ton    | 3.79"  | 1.09 in <sup>2</sup>    | 0.47"                   | 3.9"                   | 5 Lbs. |