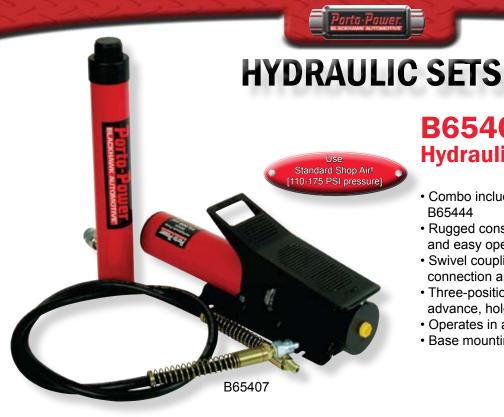

## **B65407 Hydraulic Set**

- · Combo includes B65426, B65593 and
- Rugged construction built for long life and easy operation
- · Swivel coupling simplifies hydraulic connection and pump operation
- Three-positions provide cylinder advance, hold, or retract operation
- Operates in any position
- · Base mounting plate included