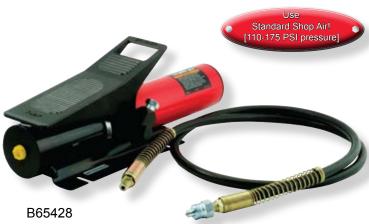

## **B65428 Air Hydraulic Pump** & Hose Combo

- · Combo includes B65426 and B65293
- Rugged construction built for long life and easy operation
- · Swivel coupling simplifies hydraulic connection and pump operation
- · Three-positions provide cylinder advance, hold, or retract operation
- Operates in any position
- · Base mounting plate included