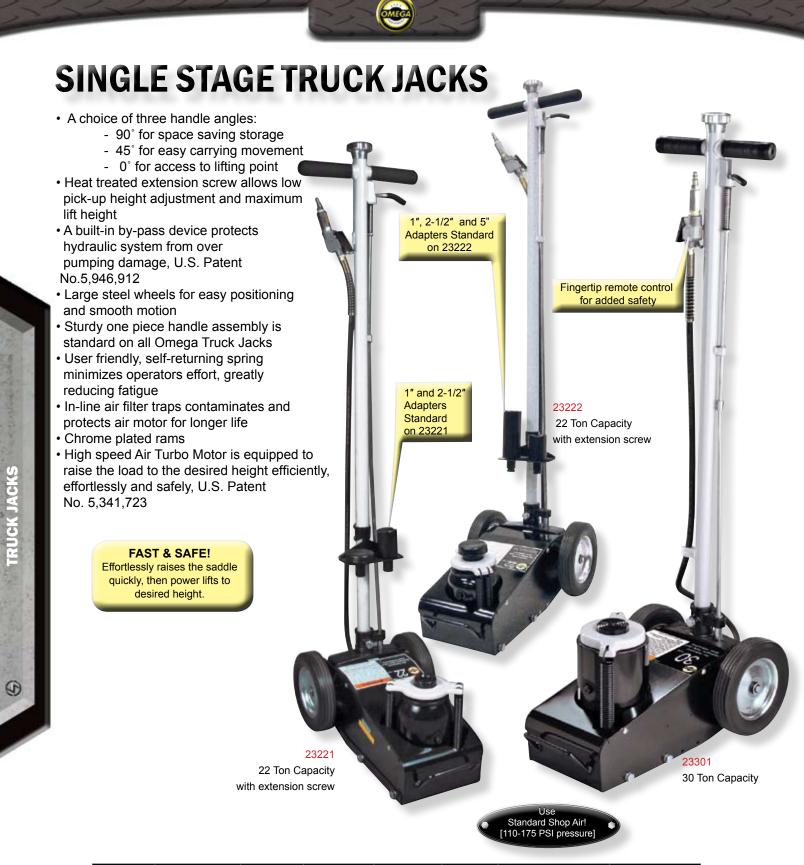

| Capacity | Minimum<br>Height          | Maximum<br>Height with<br>adapter                         | Extension<br>Screw                                                                                                   | Handle<br>Length                                                                                                                             | Jack Size<br>(L X W)                                                                                                                                  | G.W.                                                                                                                                                                                                                                                                                   |
|----------|----------------------------|-----------------------------------------------------------|----------------------------------------------------------------------------------------------------------------------|----------------------------------------------------------------------------------------------------------------------------------------------|-------------------------------------------------------------------------------------------------------------------------------------------------------|----------------------------------------------------------------------------------------------------------------------------------------------------------------------------------------------------------------------------------------------------------------------------------------|
| 22 Tan   | 9-7/8″                     | 22″                                                       | 3-7/8″                                                                                                               | 48-3/4"                                                                                                                                      | 22-7/8" X 13-3/4"                                                                                                                                     | 96 Lbs.                                                                                                                                                                                                                                                                                |
| 22 1011  | 8-1/4″                     | 21-7/8″                                                   |                                                                                                                      |                                                                                                                                              | 21-7/8" X 12-3/8"                                                                                                                                     | 99 Lbs.                                                                                                                                                                                                                                                                                |
| 30 Ton   | 11″                        | 18″                                                       | N/A                                                                                                                  |                                                                                                                                              | 22-7/8" X 12-1/2"                                                                                                                                     | 100 Lbs.                                                                                                                                                                                                                                                                               |
| 50 Ton   | 12″                        | 19″                                                       |                                                                                                                      |                                                                                                                                              | 22-7/8" X 13-3/4"                                                                                                                                     | 174 Lbs.                                                                                                                                                                                                                                                                               |
| 100 Ton  |                            | 18-1/8″                                                   |                                                                                                                      |                                                                                                                                              | 26" X 15-3/4"                                                                                                                                         | 250 Lbs.                                                                                                                                                                                                                                                                               |
|          | 22 Ton<br>30 Ton<br>50 Ton | Capacity Height   22 Ton 9-7/8"   30 Ton 11"   50 Ton 12" | Capacity Minimum<br>Height Height with<br>adapter   22 Ton 9-7/8" 22"   8-1/4" 21-7/8"   30 Ton 11" 18"   50 Ton 12" | Capacity Minimum<br>Height Height with<br>adapter Extension<br>Screw   22 Ton 9-7/8" 22" 3-7/8"   30 Ton 11" 18" 3-7/8"   50 Ton 12" 19" N/A | Capacity Minimum<br>Height Height with<br>adapter Extension<br>Screw Handle<br>Length   22 Ton 9-7/8" 22" 3-7/8" 48-3/4"   30 Ton 11" 18" N/A 48-3/4" | Capacity Minimum<br>Height Height with<br>adapter Extension<br>Screw Handle<br>Length Jack Size<br>(L X W)   22 Ton 9-7/8" 22" 3-7/8" 22-7/8" X 13-3/4"   22 Ton 8-1/4" 21-7/8" 3-7/8" 22-7/8" X 13-3/4"   30 Ton 11" 18" N/A 22-7/8" X 12-1/2"   50 Ton 12" 19" N/A 22-7/8" X 13-3/4" |