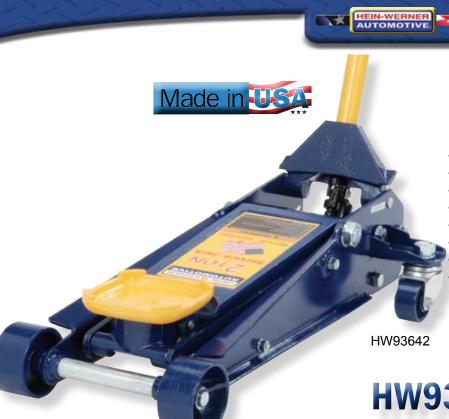

HW93642 2 Ton Service Jack

- One-piece handle
- Flanged side plates increase strength
- In-line pump provides efficient pumping operation
- U-joint release mechanism for precise load control
- Full swivel rear casters for easy positioning
- · Sealed hydraulic pump for durability
- Pressure relief valve prevents overloading
- · Cast iron lift arm for heavy duty loads