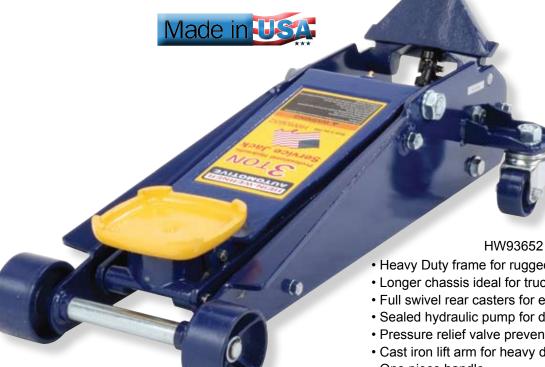

HW93652 3 Ton Service Jack

- Heavy Duty frame for rugged applications
- · Longer chassis ideal for truck's & SUV's
- · Full swivel rear casters for easy positioning
- · Sealed hydraulic pump for durability
- Pressure relief valve prevents overloading
- · Cast iron lift arm for heavy duty loads
- · One piece handle
- U-joint release mechanism for precise load control