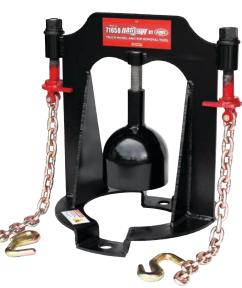

## RimWit Truck Wheel and Rim Removal Tool

- The easiest & quickest way to loosen stubborn, locked up rims! The tool you don't want to be without!
- Retire that back-breaking 20lb sledge that you use to break seized rims apart
- Eliminate damaged tire side walls and rims
- Fits all standard semi truck rims; aluminum or steel
- Safe and efficient

The easiest & quickest way to loosen stubborn, locked up rims! The tool you don't want to be without!

2347 Circuit Way Brooksville, FL 34604 352.799.1111 - sales@ameintl.net

New

#71655 RIMWIT JUNIOR Works on 19.5s!