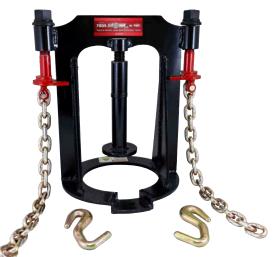

The easiest & quickest way to loosen stubborn, locked up rims! The tool you don't want to be without!

2347 Circuit Way Brooksville, FL 34604 352.799.1111 - sales@ameintl.net

New

#71655 RIMWIT JUNIOR Works on 19.5s!