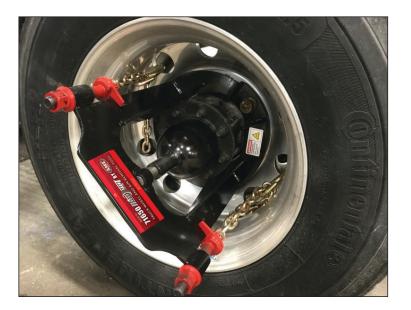

## RimWit Truck Wheel and Rim Removal Tool

- The easiest & quickest way to loosen stubborn, locked up rims! The tool you don't want to be without!
- Retire that back-breaking 20lb sledge that you use to break seized rims apart
- Eliminate damaged tire side walls and rims
- Fits all standard semi truck rims; aluminum or steel
- Safe and efficient

The easiest & quickest way to loosen stubborn, locked up rims! The tool you don't want to be without!

2347 Circuit Way Brooksville, FL 34604 352.799.1111 - sales@ameintl.net

New

#71655 RIMWIT JUNIOR Works on 19.5s!